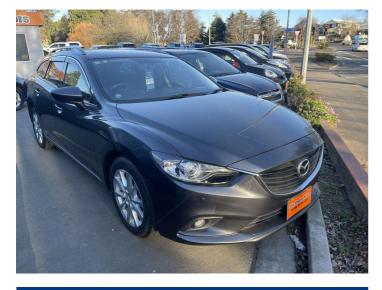

# 2013 Mazda ATENZA SPORTS WAGON

Purchase Price

Includes GST, Registration & Licensing

#### **Top features**

» ALLOY WHEELS

» Face Lift Model

#### Body Style

Station Wagon

Odometer 55,257 km

Engine

2000 cc, Internal Combustion

Fuel Type

\_

Transmission

# AUTOMATIC TRANSMISSION

Wheels

-

VIN

7AT0C139X23101382

Interior

Black

Safety

Based on 2023 UCSR rating for 12-21 models

QYE355

Ext Colour GREY CHARCOAL

History

-

Seats

CO2 Emissions

Stock ID: 1001826

\$17,995